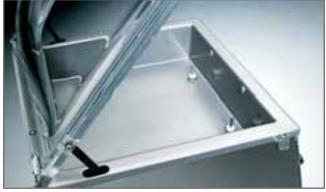

## **TECHNICAL FEATURES**

- Constructed entirely in AISI304 18-10 stainless steel
- Bell cover in see-through food-grade plastic for monitoring of all work phases
- Sealing bar with bag trimmer in UNI9006 anticorodal aluminium featuring an adhesive teflon strip coating
- Food-grade polyethylene plates for tray-filling operations
- Digital control panel with 9 memorizable programs
- Electronic volumetric sensor for vacuum control and gas packing
- Vacuum cycle stop
- "Soft-air" device to control air immission in the chamber
- The MS4 model features a well that holds 1/1GN trays
- Machines featuring an end "I" are fitted with attachments for the immission of inert food-grade gas
- CE certified