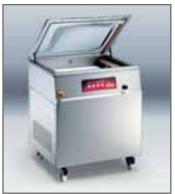

## **TECHNICAL FEATURES**

- Constructed entirely in AISI304 18-10 stainless steel
- Bell cover in see-through food-grade plastic for monitoring of all work phases
- Sealing bar with bag trimmer in UNI9006 anticorodal aluminium featuring an adhesive teflon strip coating
- Food-grade polyethylene plates for tray-filling operations
- Digital control panel with 9 memorizable programs
- Electronic volumetric sensor for vacuum control and gas packing
- Vacuum cycle stop
- "Soft-air" device to control air immission in the chamber
- The MS4 model features a well that holds 1/1GN trays
- Machines featuring an end "I" are fitted with attachments for the immission of inert food-grade gas
- CE certified

| MODEL                            | Ms1 / Ms1I          | Ms2 / Ms2I          | Ms4 / Ms4I           |
|----------------------------------|---------------------|---------------------|----------------------|
| Electric connection              | 230V - 1F - 50/60Hz | 230V - 1F - 50/60Hz | 400V - 3N - 50/60Hz  |
| Pump capacity m <sup>3</sup> /h  | 10                  | 20                  | 40                   |
| Sealing bar length mm            | 305 mm              | 447 mm              | 505 mm               |
| No. bars                         | 1                   | 1                   | 1                    |
| Chamber dimensions               | 296 x 326 x 187h mm | 446 x 456 x 217h mm | 663 x 518 x 240h mm  |
| External dimensions              | 390 x 510 x 465h mm | 539 x 610 x 482h mm | 770 x 685 x 1020h mm |
| Power absorption                 | 900                 | 1150                | 1500                 |
| Net weight                       | 43                  | 79                  | 160                  |
| Gross weight                     | 50                  | 88                  | 182                  |
| "Soft-air" device                | No                  | Si                  | Si                   |
| No. tray-filling plates supplied | 3                   | 2                   | 2                    |
| Noise level                      | <70 DBA             | <70 DBA             | <70 DBA              |

Inside completely coved.

7900107

Ms1: packing cycle MS4: side sealing bar

ANGELO PO Grandi Cucine SpA 41012 CARPI (MO) - ITALY - S/S Romana Sud, 90 Tel. +39/059/639 411 - Fax +39/059/642 499 http://www.angelopo.it - E-mail: angelopo@angelopo.it