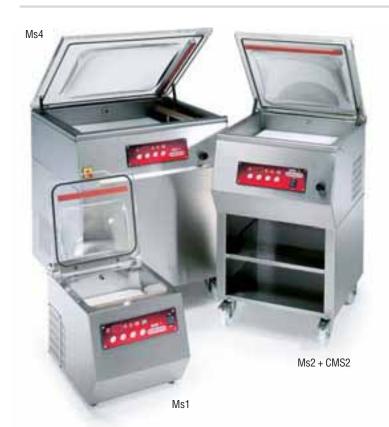

## **TECHNICAL FEATURES**

- Constructed entirely in AISI304 18-10 stainless steel
- Bell cover in see-through food-grade plastic for monitoring of all work phases
- Sealing bar with bag trimmer in UNI9006 anticorodal aluminium featuring an adhesive teflon strip coating
- Food-grade polyethylene plates for tray-filling operations
- Digital control panel with 9 memorizable programs
- Electronic volumetric sensor for vacuum control and gas packing
- Vacuum cycle stop
- "Soft-air" device to control air immission in the chamber
- The MS4 model features a well that holds 1/1GN trays
- Machines featuring an end "I" are fitted with attachments for the immission of inert food-grade gas
- CE certified