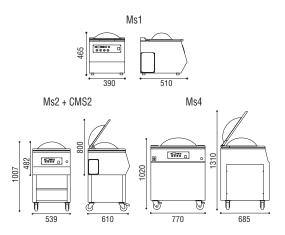

| MODEL                            | Ms1 / Ms1I          | Ms2 / Ms2I          | Ms4 / Ms4I           |
|----------------------------------|---------------------|---------------------|----------------------|
| Electric connection              | 230V - 1F - 50/60Hz | 230V - 1F - 50/60Hz | 400V - 3N - 50/60Hz  |
| Pump capacity m <sup>3</sup> /h  | 10                  | 20                  | 40                   |
| Sealing bar length mm            | 305 mm              | 447 mm              | 505 mm               |
| No. bars                         | 1                   | 1                   | 1                    |
| Chamber dimensions               | 296 x 326 x 187h mm | 446 x 456 x 217h mm | 663 x 518 x 240h mm  |
| External dimensions              | 390 x 510 x 465h mm | 539 x 610 x 482h mm | 770 x 685 x 1020h mm |
| Power absorption                 | 900                 | 1150                | 1500                 |
| Net weight                       | 43                  | 79                  | 160                  |
| Gross weight                     | 50                  | 88                  | 182                  |
| "Soft-air" device                | No                  | Si                  | Si                   |
| No. tray-filling plates supplied | 3                   | 2                   | 2                    |
| Noise level                      | <70 DBA             | <70 DBA             | <70 DBA              |