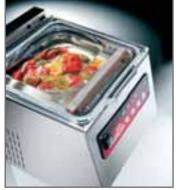

## **TECHNICAL FEATURES**

- Constructed entirely in AISI304 18-10 stainless steel
- Bell cover in see-through food-grade plastic for monitoring of all work phases
- Sealing bar with bag trimmer in UNI9006 anticorodal aluminium featuring an adhesive teflon strip coating
- Food-grade polyethylene plates for tray-filling operations
- Digital control panel with 9 memorizable programs
- Electronic volumetric sensor for vacuum control and gas packing
- Vacuum cycle stop
- "Soft-air" device to control air immission in the chamber
- The MS4 model features a well that holds 1/1GN trays
- Machines featuring an end "I" are fitted with attachments for the immission of inert food-grade gas
- CE certified

Inside completely coved.

7900107

Ms1: packing cycle MS4: side sealing bar

ANGELO PO Grandi Cucine SpA 41012 CARPI (MO) - ITALY - S/S Romana Sud, 90 Tel. +39/059/639 411 - Fax +39/059/642 499 http://www.angelopo.it - E-mail: angelopo@angelopo.it