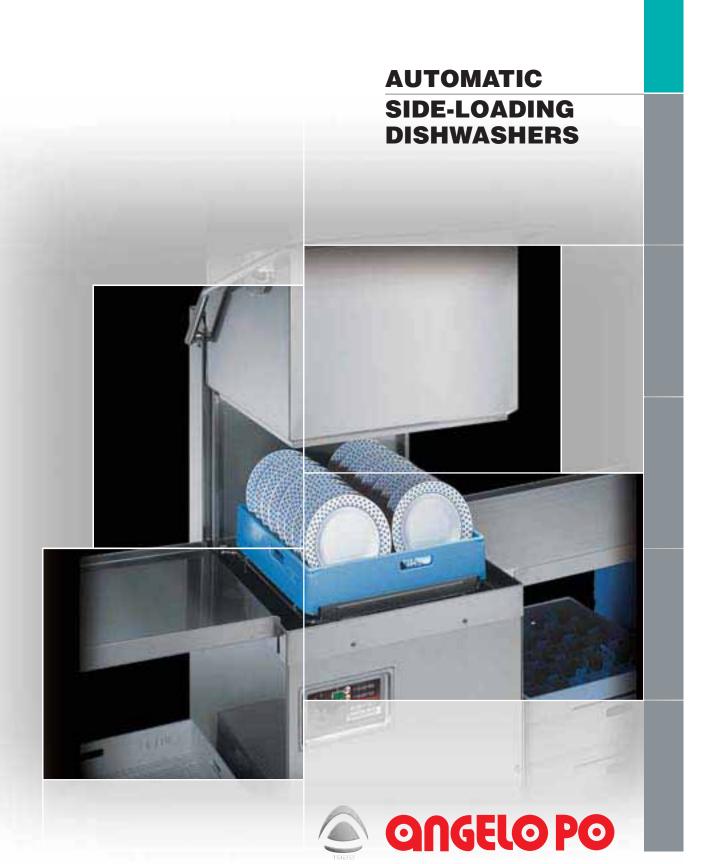

## AUTOMATIC SIDE-LOADING DISHWASHERS

Double skin hood.

### **TECHNICAL FEATURES:**

- all models in 18-10 AISI304 stainless steel,
  opening hood with front handle,
- · double skin hood,
- · wash cycle starts on lowering hood,
- safety microswitch,
- twin wash and rinse circuit with 18-10 stainless steel spray arms,
  wired filter in 18-10 stainless steel on the washing pump aspiration,
- 18-10 stainless steel filters on the tank area,
- insulated 18-10 AISI304 stainless steel rinse boiler,
- · continuous duty high-capacity wash pump, with thermal protection,
- · pump heated elements protected by pressure device,
- tank and boiler temperature automatic control and temperature display on the control panel,
- · boiler safety thermostat,
- automatic adjustable rinse-aid dispenser,
- · mains water no-return hygiene device,
- · suitable also for corner installation,
- height-adjustable 18-10 stainless steel feet,
- built to CE standards.