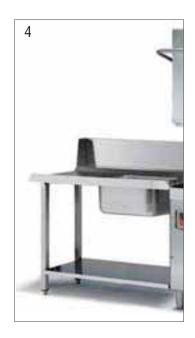

# **ONGELO PO**

- 1. Infeed/outfeed shelf model MEUKD60.
- 2. Infeed/outfeed table model TEUKD70.

- 3. Pre-wash table with hole and sink mod.TP12FS.
- 4. Pre-wash table with sink mod.TP12S.
- 5. Pre-wash table with left hole mod.TP15FS, mobile refuse bin mod. PCR40.
- 6. Infeed/outfeed table mod. TEUKD12