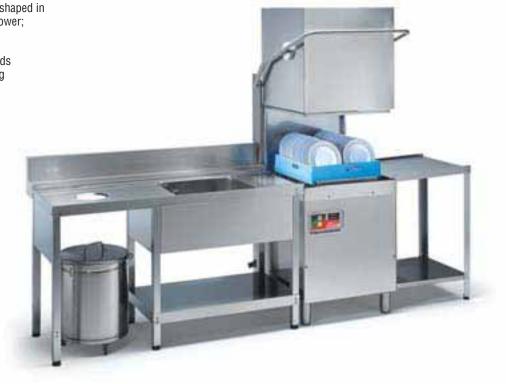

## ALL MODELS CAN BE EQUIPPED WITH SHELVES OR TABLES FOR BASKET INFEED/OUTFEED, SORTING TABLES WITH PRE-WASH TANK AND STORAGE TABLE.

# **AUTOMATIC SIDE-LOADING DISHWASHERS**