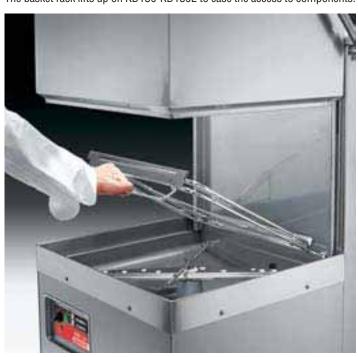

TP12FS pre-wash table + KD130 dishwashing machine +TEUKD70 basket storage table.

Washing tank with 18-10 stainless steel filters on KD100-KD130-KD130E models.

KD100-KD130-KD130E washing tank inside.

The basket rack lifts up on KD130-KD130E to ease the access to components.