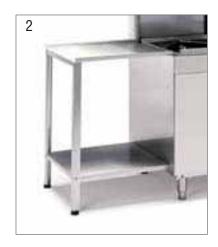

# **ONGELO PO**

- 1. Infeed/outfeed shelf model MEUKD60.
- 2. Infeed/outfeed table model TEUKD70.

- 3. Pre-wash table with hole and sink mod.TP12FS.
- 4. Pre-wash table with sink mod.TP12S.
- 5. Pre-wash table with left hole mod.TP15FS, mobile refuse bin mod. PCR40.
- 6. Infeed/outfeed table mod. TEUKD12