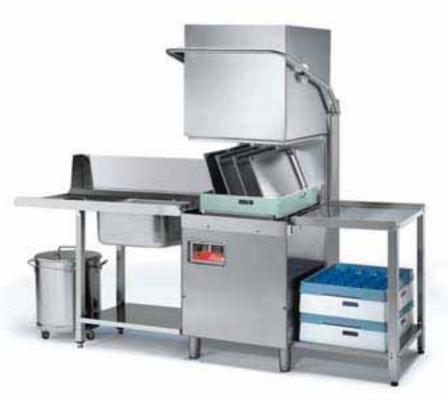

## ALL MODELS CAN BE EQUIPPED WITH SHELVES OR TABLES FOR BASKET INFEED/OUTFEED, SORTING TABLES WITH PRE-WASH TANK AND STORAGE TABLE.

# **AUTOMATIC SIDE-LOADING DISHWASHERS**