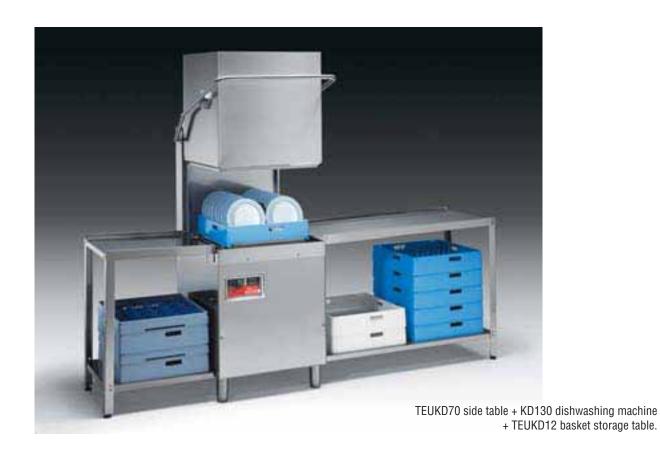

TP12FS pre-wash table + KD130 dishwashing machine +TEUKD70 basket storage table.

Washing tank with 18-10 stainless steel filters on KD100-KD130-KD130E models.

KD100-KD130-KD130E washing tank inside.

The basket rack lifts up on KD130-KD130E to ease the access to components.