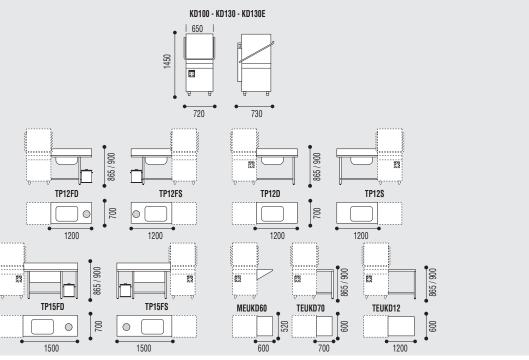

# **ONGELO PO**

- 1. Infeed/outfeed shelf model MEUKD60.
- 2. Infeed/outfeed table model TEUKD70.

- 3. Pre-wash table with hole and sink mod.TP12FS.
- 4. Pre-wash table with sink mod.TP12S.
- 5. Pre-wash table with left hole mod.TP15FS, mobile refuse bin mod. PCR40.
- 6. Infeed/outfeed table mod. TEUKD12