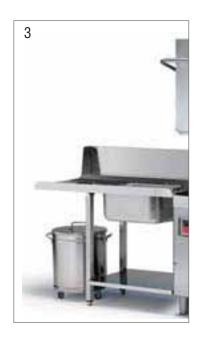

# **ONGELO PO**

- 1. Infeed/outfeed shelf model MEUKD60.
- 2. Infeed/outfeed table model TEUKD70.

- 3. Pre-wash table with hole and sink mod.TP12FS.
- 4. Pre-wash table with sink mod.TP12S.
- 5. Pre-wash table with left hole mod.TP15FS, mobile refuse bin mod. PCR40.
- 6. Infeed/outfeed table mod. TEUKD12