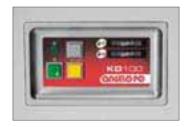

ermal protection,
- · pump heated elements protected by pressure device,
- tank and boiler temperature automatic control and temperature display on the control panel,
- · boiler safety thermostat,
- automatic adjustable rinse-aid dispenser,
- · mains water no-return hygiene device,
- · suitable also for corner installation,
- height-adjustable 18-10 stainless steel feet,
- built to CE standards.

### CONSTRUCTION FEATURES OF THE ELECTRONIC VERSION

- The atmospheric boiler with BREAK TANK function, through its cold water feed holding device, guarantees a constant rinse at 85°C. The AIR BREAK function - water feed circuit interruption assures the non-return of the washing water in the net. Rinse pump,
- 4 washing cycles: 50, 100, 150, 720 (modifiable) seconds.



CONTROL PANEL, MOD.KD130E



CONTROL PANEL, MOD.KD100

## ALL MODELS CAN BE EQUIPPED WITH SHELVES OR TABLES FOR BASKET INFEED/OUTFEED, SORTING TABLES WITH PRE-WASH TANK AND STORAGE TABLE.

### **KD100 TECHNICAL FEATURES:**

- inclined washing tank, specially shaped in order to optimize the washing power;
- capacity: 30 lts

  washing pump power: 1.5 HP

  washing cycles: 60-120 seconds

  useful working height of washing tunnel: 370 mm.





## **ONGELO PO**

#### **KD130 TECHNICAL FEATURES:**

- · inclined washing tank, specially shaped in order to optimize the washing power; capacity: 42 Its
- self-washing vertical pump power: 2 HP
  3 washing cycles: 50-100-150 seconds
- · useful working height of washing tunnel: 410 mm.
- An electronic version (mod. KD130E) is available, endowed with atmospheric boiler (BREAK TA