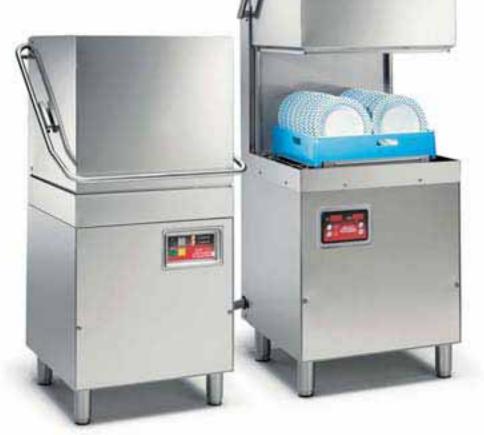

## AUTOMATIC SIDE-LOADING DISHWASHERS

Double skin hood.

### **TECHNICAL FEATURES:**

- all models in 18-10 AISI304 stainless steel,
  opening hood with front handle,
- · double skin hood,
- · wash cycle starts on lowering hood,
- safety microswitch,
- twin wash and rinse circuit with 18-10 stainless steel spray arms,
  wired filter in 18-10 stainless steel on the washing pump aspiration,
- 18-10 stainless steel filters on the tank area,
- insulated 18-10 AISI304 stainless steel rinse boiler,
- · continuous duty high-capacity wash pump, with thermal protection,
- · pump heated elements protected by pressure device,
- tank and boiler temperature automatic control and temperature display on the control panel,
- · boiler safety thermostat,
- automatic adjustable rinse-aid dispenser,
- · mains water no-return hygiene device,
- · suitable also for corner installation,
- height-adjustable 18-10 stainless steel feet,
- built to CE standards.

### **KD100 TECHNICAL FEATURES:**

- inclined washing tank, specially shaped in order to optimize the washing power;
- capacity: 30 lts

  washing pump power: 1.5 HP

  washing cycles: 60-120 seconds

  useful working height of washing tunnel: 370 mm.

#### **KD130 TECHNICAL FEATURES:**

- · inclined washing tank, specially shaped in order to optimize the washing power; capacity: 42 Its
- self-washing vertical pump power: 2 HP
  3 washing cycles: 50-100-150 seconds
- · useful working height of washing tunnel: 410 mm.
- An electronic version (mod. KD130E) is available, endowed with atmospheric boiler (BREAK TANK function) for a constant rinse at 85°C and with digital control board having the following functions: 4 washing cycles 1/2/3 minutes + infinity (5 minutes) that can be preset, automatic tank and boiler temperatures control with led display through the digital thermostat of the control board, Thermostop function to assure that correct boiler temperature has been reached before rinsing, Energy saving device to reduce the boiler temperature when the appliance is in waiting state before another cycle, self-diagnosis and self-cleaning.