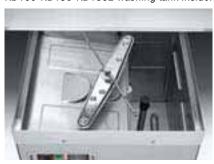

TP12FS pre-wash table + KD130 dishwashing machine +TEUKD70 basket storage table.

Washing tank with 18-10 stainless steel filters on KD100-KD130-KD130E models.

KD100-KD130-KD130E washing tank inside.

The basket rack lifts up on KD130-KD130E to ease the access to components.