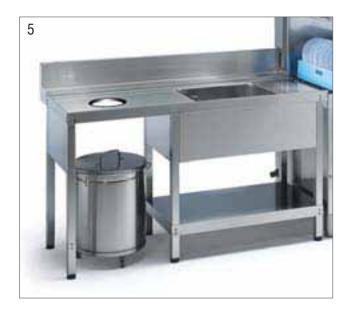

# **ONGELO PO**

- 1. Infeed/outfeed shelf model MEUKD60.
- 2. Infeed/outfeed table model TEUKD70.

- 3. Pre-wash table with hole and sink mod.TP12FS.
- 4. Pre-wash table with sink mod.TP12S.
- 5. Pre-wash table with left hole mod.TP15FS, mobile refuse bin mod. PCR40.
- 6. Infeed/outfeed table mod. TEUKD12