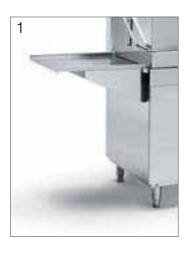

# **ONGELO PO**

- 1. Infeed/outfeed shelf model MEUKD60.
- 2. Infeed/outfeed table model TEUKD70.

- 3. Pre-wash table with hole and sink mod.TP12FS.
- 4. Pre-wash table with sink mod.TP12S.
- 5. Pre-wash table with left hole mod.TP15FS, mobile refuse bin mod. PCR40.
- 6. Infeed/outfeed table mod. TEUKD12