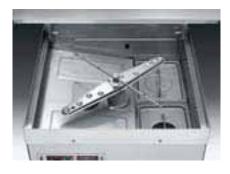

TP12FS pre-wash table + KD130 dishwashing machine +TEUKD70 basket storage table.

Washing tank with 18-10 stainless steel filters on KD100-KD130-KD130E models.

KD100-KD130-KD130E washing tank inside.

The basket rack lifts up on KD130-KD130E to ease the access to components.